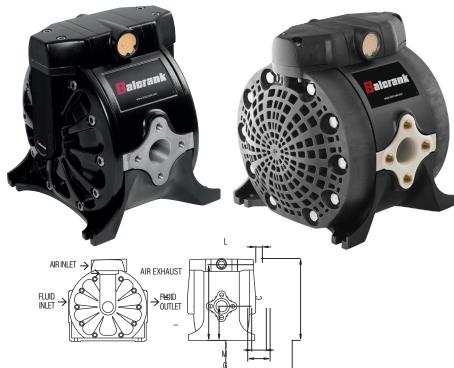

# Fluids & Applications

CenterFlo pumps can handle a wide range of fluids used for vehicle service.

Typical applications are transferring and dispensing up to 28 gal/min. They can be used as stand-alone pumps for transfer applications or as systems pumps that include hose reels.

#### Fluids

- Anti-freeze (Glycol)
- · Light viscosity fluids
- Windshield wash solution
- Synthetic and mineral oils
- DEF
- Used Fluids

#### **Markets Served**

- Car and truck dealers
- In-plant transfer
- Lube trucks
- Quick lubes