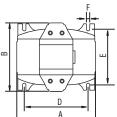

### AODD CenterFlo CF30

| DIMENSIONS INCHES FOR ALUMINUM PUMP      |      |           |                               |                                                  |                                                                                                                                               |                                                                                                                                                                                |                                                                                                                                                                                                          |                                                                                                                                                                                                                                         |                                                                                                                                                                                                                                                                |                                                                                                                                                                                                                                                                                            |
|------------------------------------------|------|-----------|-------------------------------|--------------------------------------------------|-----------------------------------------------------------------------------------------------------------------------------------------------|--------------------------------------------------------------------------------------------------------------------------------------------------------------------------------|----------------------------------------------------------------------------------------------------------------------------------------------------------------------------------------------------------|-----------------------------------------------------------------------------------------------------------------------------------------------------------------------------------------------------------------------------------------|----------------------------------------------------------------------------------------------------------------------------------------------------------------------------------------------------------------------------------------------------------------|--------------------------------------------------------------------------------------------------------------------------------------------------------------------------------------------------------------------------------------------------------------------------------------------|
| В                                        | С    | D         | E                             | F*                                               | G                                                                                                                                             | ı                                                                                                                                                                              | J                                                                                                                                                                                                        | K                                                                                                                                                                                                                                       | L                                                                                                                                                                                                                                                              | М                                                                                                                                                                                                                                                                                          |
| 7.44                                     | 8.94 | 6.89      | 6.06                          | 0.35                                             | 7.24                                                                                                                                          | 3.72                                                                                                                                                                           | 1" (F)                                                                                                                                                                                                   | 8.27                                                                                                                                                                                                                                    | 0.37"(F)                                                                                                                                                                                                                                                       | 2.44**                                                                                                                                                                                                                                                                                     |
| DIMENSIONS INCHES FOR POLYPROPYLENE PUMP |      |           |                               |                                                  |                                                                                                                                               |                                                                                                                                                                                |                                                                                                                                                                                                          |                                                                                                                                                                                                                                         |                                                                                                                                                                                                                                                                |                                                                                                                                                                                                                                                                                            |
| 8.58                                     | 9.06 | 6.89      | 6.06                          | 0.31                                             | 7.24                                                                                                                                          | 3.72                                                                                                                                                                           | 1"(F)                                                                                                                                                                                                    | 8.33                                                                                                                                                                                                                                    | 0.37" (F)                                                                                                                                                                                                                                                      | 2.44**                                                                                                                                                                                                                                                                                     |
|                                          | 7.44 | 7.44 8.94 | B C D 7.44 8.94 6.89  DIMENSI | B C D E<br>7.44 8.94 6.89 6.06<br>DIMENSIONS INC | B         C         D         E         F*           7.44         8.94         6.89         6.06         0.35           DIMENSIONS INCHES FOI | B         C         D         E         F*         G           7.44         8.94         6.89         6.06         0.35         7.24           DIMENSIONS INCHES FOR POLYPIONS | B         C         D         E         F*         G         I           7.44         8.94         6.89         6.06         0.35         7.24         3.72           DIMENSIONS INCHES FOR POLYPROPYLEI | B         C         D         E         F*         G         I         J           7.44         8.94         6.89         6.06         0.35         7.24         3.72         1" (F)           DIMENSIONS INCHES FOR POLYPROPYLENE PUMI | B         C         D         E         F*         G         I         J         K           7.44         8.94         6.89         6.06         0.35         7.24         3.72         1" (F)         8.27           DIMENSIONS INCHES FOR POLYPROPYLENE PUMP | B         C         D         E         F*         G         I         J         K         L           7.44         8.94         6.89         6.06         0.35         7.24         3.72         1" (F)         8.27         0.37" (F)           DIMENSIONS INCHES FOR POLYPROPYLENE PUMP |

<sup>\*</sup>Diameter of the holes for fasteners in each of the four pump feet.

<sup>\*\*</sup>Flange connection: 4 bolts - M 10 (2.44" between centers).

| TECHNICAL DATA                                               |                                                                             |                                                                             |                                                                     |  |  |  |
|--------------------------------------------------------------|-----------------------------------------------------------------------------|-----------------------------------------------------------------------------|---------------------------------------------------------------------|--|--|--|
|                                                              | 1120-026A                                                                   | 1120-031A                                                                   | 1120-040                                                            |  |  |  |
| Air inlet                                                    | 3/8" NPSM(F)                                                                |                                                                             |                                                                     |  |  |  |
| Fluid inlet port                                             | 1" NPT(F)                                                                   | 1" BSPP(F)                                                                  | 1" NPT(F)                                                           |  |  |  |
| Fluid outlet port                                            | 1" NPT(F)                                                                   | 1" BSPP(F)                                                                  | 1" NPT(F)                                                           |  |  |  |
| Max. free flow                                               | 28 gal/min (106 l/min)                                                      | 28 gal/min (106 l/min)                                                      | 28 gal/min (106 l/min)                                              |  |  |  |
| Air pressure range                                           | 22 to 102 psi (1.5 to 7 bar)                                                | 22 to 102 psi (1.5 to 7 bar)                                                | 22 to 102 psi (1.5 to 7 bar)                                        |  |  |  |
| Solids in suspension                                         | 3/16" (4 mm)                                                                | 3/16" (4 mm)                                                                | 3/16" (4 mm)                                                        |  |  |  |
| Wetted Materials                                             | PTFE (Teflon'), Viton', polypro-<br>pylene, stainless steel, and<br>Hytrel' | PTFE (Teflon'), Viton', polypro-<br>pylene, stainless steel, and<br>Hytrel* | Aluminum, Acetal Teflon*,<br>Buna-N, Hytrel* and stainless<br>steel |  |  |  |
| Recommended fluids                                           | Windshield wash solution                                                    | Diesel exhaust fluid                                                        | Light viscosity fluids, synthetic, mineral oils, and anti-freeze    |  |  |  |
| Recommended applications Fluid dispensing, transfer, and DEF |                                                                             | Fluid dispensing, transfer, and DEF                                         | Fluid dispensing, transfer, and DEF                                 |  |  |  |
| Service Bulletin                                             | SB 1145                                                                     | SB 1145                                                                     | SB 1145                                                             |  |  |  |