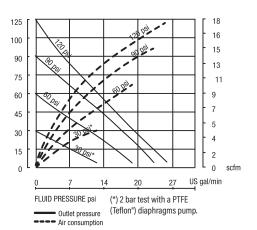

<sup>\*</sup>Diameter of the holes for fasteners in each of the four pump feet.

<sup>\*\*</sup>Flange connection: 4 bolts - M 10 (2.44" between centers).

| TECHNICAL DATA                                               |                                                                             |                                                                             |                                                                     |  |  |  |
|--------------------------------------------------------------|-----------------------------------------------------------------------------|-----------------------------------------------------------------------------|---------------------------------------------------------------------|--|--|--|
|                                                              | 1120-026A                                                                   | 1120-031A                                                                   | 1120-040                                                            |  |  |  |
| Air inlet                                                    | 3/8" NPSM(F)                                                                |                                                                             |                                                                     |  |  |  |
| Fluid inlet port                                             | 1" NPT(F)                                                                   | 1" BSPP(F)                                                                  | 1" NPT(F)                                                           |  |  |  |
| Fluid outlet port                                            | 1" NPT(F)                                                                   | 1" BSPP(F)                                                                  | 1" NPT(F)                                                           |  |  |  |
| Max. free flow                                               | 28 gal/min (106 l/min)                                                      | 28 gal/min (106 l/min)                                                      | 28 gal/min (106 l/min)                                              |  |  |  |
| Air pressure range                                           | 22 to 102 psi (1.5 to 7 bar)                                                | 22 to 102 psi (1.5 to 7 bar)                                                | 22 to 102 psi (1.5 to 7 bar)                                        |  |  |  |
| Solids in suspension                                         | 3/16" (4 mm)                                                                | 3/16" (4 mm)                                                                | 3/16" (4 mm)                                                        |  |  |  |
| Wetted Materials                                             | PTFE (Teflon'), Viton', polypro-<br>pylene, stainless steel, and<br>Hytrel' | PTFE (Teflon'), Viton', polypro-<br>pylene, stainless steel, and<br>Hytrel* | Aluminum, Acetal Teflon*,<br>Buna-N, Hytrel* and stainless<br>steel |  |  |  |
| Recommended fluids                                           | Windshield wash solution                                                    | Diesel exhaust fluid                                                        | Light viscosity fluids, synthetic, mineral oils, and anti-freeze    |  |  |  |
| Recommended applications Fluid dispensing, transfer, and DEF |                                                                             | Fluid dispensing, transfer, and DEF                                         | Fluid dispensing, transfer, and DEF                                 |  |  |  |
| Service Bulletin                                             | SB 1145                                                                     | SB 1145                                                                     | SB 1145                                                             |  |  |  |